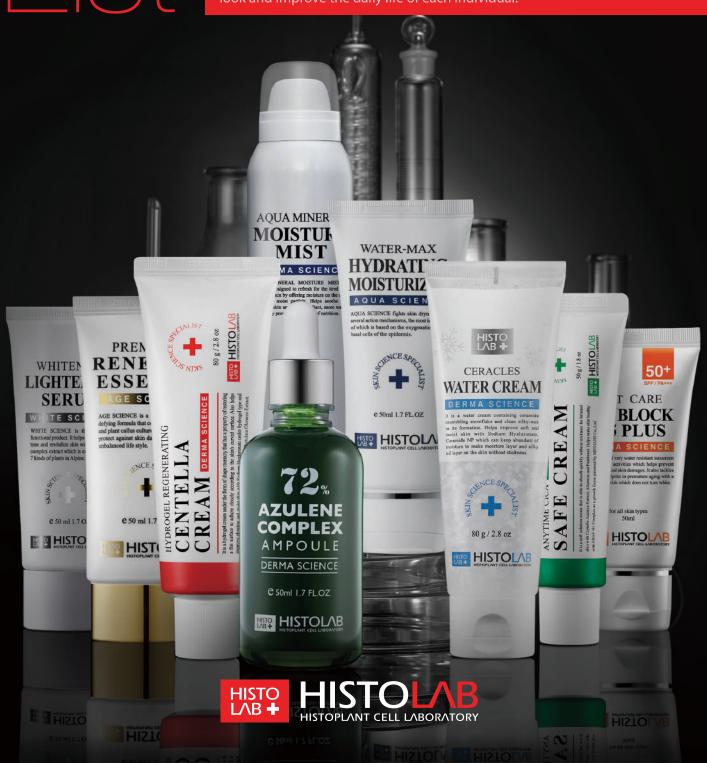

# Products

HISTOLAB is committed to bring the celebration of individual's beauty based on hypoallergenic skin care with plant derived ingredients. Providing the defense line of the skin and skin renewal activity, HISTOLAB hopes to deliver radiant and vitalized look and improve the daily life of each individual.

### SKIN SCIENCE SPECIALIST

HISTOLAB is a cosmeceutical brand based on advice and know-how of dermatology specialists. Our own patented ingredient with Plant Callus Culture Extracts and Growth Factor Complex is contained as a special formula.