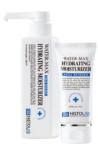

### 04. WATER-MAX HYDRATING MOISTURIZER

Specially designed to restore skin moisture, damaged skin and skin firmness. It is effective in enhancing the appearance of health and vitality to the skin with Betaine and Portulaca Oleracea Extract.

### 05. WATER-MAX HYDRATING CREAM

Forms natural external layers of the skin and defense by reducing evaporation of skin moisture and oil.

Restores cellular function against external harmful hazards and UV rays.