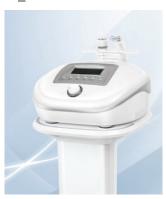

# **RF LAB** Radio Frequency + Vacuum Suction + LED Color Therapy

### Triple-action mechanism For maximized FACIAL & BODY contouring

It is a multiple device that can be used the function of high frequency and vacuum suction separately or at the same time. It is composed of 3 type of hand—piece to provide customized skin care for different areas on face and body, and RF LAB is simpler and more efficient than existing method of skin care.

Body slimming effect Excellent lipolysis and slimming effect with multi function of high-frequency current and vacuum suction

Bi-Polar Radiofrequency
Safe and convenient treatment without Plate!

3 in 1 Radio Frequency + Vacuum Suction + LED Color Therapy

### Principle

Radio frequency is non-surgical, non-invasive treatment which helps the skin look younger by safely heating up the deep collagen rich layers of skin, which tighten existing collagen and stimulates the formation of new collagen. It also liquefies and shrinks fat cells to achieve body sculpting and smoother contours. At the same time, vacuum suction improves lymphatic circulation and removes waste products, and LED therapy helps skin regeneration and nutrient penetrations. These functions work together to achieve the best outcome of a more lifted, firmer and younger skin.