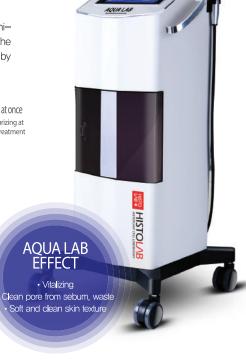

### **AQUA LAB**

### AQUA LAB Peeling Device for clean pore without irritant!

AQUA LAB is a comfortable touch-pad type and cutting edge peeling machine with chemical peeling and mechanical peeling together which helps release skin blockages [Black/white head, dead skin cells, and sebum]. The simplest skin care solution for busy modern people without down-time and pain for daily life right after treatment by offering abundant moisture for shiny skin.

Effective sebum removal in pores Various waste removal effect such as sebum in pores and Acarus folliculorum that are difficult to remove

Simple treatment without side effect Ideal peeling treatment for busy contemporary people that doesn't affect their daily lives

Peeling and Moisturizing at once Helps peeling and moisturizing at the same time with one treatment

Chemical peeling in AQUA LAB helps effectively dissolves dead skin cells and sebum in pores with AHA and BHA solution. Mechanical peeling in AQUA LAB helps suctioning operation for the wastes in the skin with powerful tornado vacuum principle, Physical peeling in AQUA LAB helps remove excessive dead skin cell with particular tip of AQUA LAB.

AQUA LAB is a smart peeling machine with all of peeling combination together.