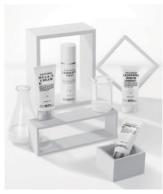

### MEDICARE SCIENCE + AMPOULE SHEET MASK FORMULA

### 01. GLUTHIN VITA C AMPOULE COMPLEX SHEET MASK 47

Vitalizes rough skin tone with Glutathione and make the skin healthy and glossy with nutrients of milk essence type. Also Vita C Complex helps make skin tone brightly.

### 02. SALMON WRINKLE AMPOULE COMPLEX SHEET MASK 50

Revitalizes dull and sagging skin with Salmon Extracts, Peptides and EGF Complex containing rich nutrition for elastic and glossy skin.

[Capacity] 30 g

### 03. AQUA HYALURON AMPOULE COMPLEX SHEET MASK 62

Helps retain moisture in skin for a long time with Hyaluron Acid (Sodium Hyaluronate) and make it glowing and moist.

[Capacity] 30 g

### 04. GLYZIN AZULENE AMPOULE COMPLEX SHEET MASK 72

Helps soothe the irritated skin quickly, and regulate the water-oil balance with Dipotassium Glycyrrhizate and Azulene Soothing Complex.

[Capacity] 30 g