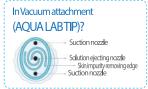

### **AQUA LAB**

### AQUA LAB Peeling Device for clean pore without irritant!

AQUA LAB is a comfortable touch-pad type and cutting edge peeling machine with chemical peeling and mechanical peeling together which helps release skin blockages [Black/white head, dead skin cells, and sebum]. The simplest skin care solution for busy modern people without down-time and pain for daily life right after treatment by offering abundant moisture for shiny skin.

Effective sebum removal in pores Various waste removal effect such as sebum in pores and Acarus folliculorum that are difficult to remove

Simple treatment without side effect Ideal peeling treatment for busy contemporary people that doesn't affect their daily lives

Peeling and Moisturizing at once Helps peeling and moisturizing at the same time with one treatment

Chemical peeling in AQUA LAB helps effectively dissolves dead skin cells and sebum in pores with AHA and BHA solution. Mechanical peeling in AQUA LAB helps suctioning operation for the wastes in the skin with powerful tornado vacuum principle, Physical peeling in AQUA LAB helps remove excessive dead skin cell with particular tip of AQUA LAB.

AQUA LAB is a smart peeling machine with all of peeling combination together.