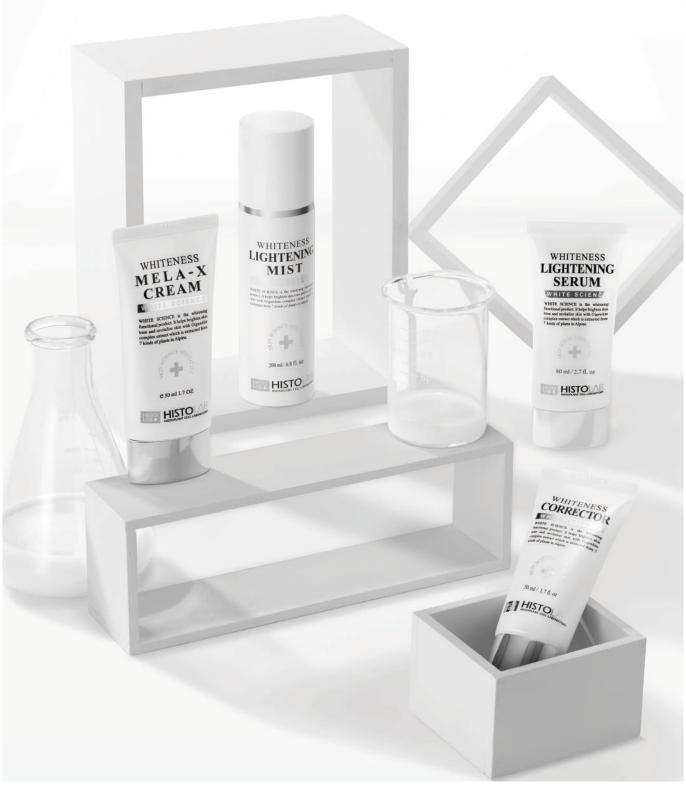

# WHITE SCIENCE

WHITE SCIENCE contains new patented peptide and botanical growth factor complex to help skin lightening which MEDIANS Co.,Ltd. only hold. It maximizes brightening skin tone and revitalizing skin with Gigawhite complex extract by offering abundant nutrition and moist which is extracted from 7 kinds of plants in Alpine. It is also effective in moisturizing and soothing the skin.

WHITENESS LIGHTENING SERUM

### WHITENESS LIGHTENING MIST

Whiteness Lightening Mist brightens skin tone and re-hydrates thirsty skin by providing abundance of moisture and nutrition with a well-balanced pH.

[Capacity] 200 ml

[How to Use]

### WHITENESS LIGHTENING SERUM

Whiteness Lightening Serum brightens the skin tone from dark and somber skin and soothes the skin rapidly. It also can be used with ultrasound by mixing with aloe vera gel. [Capacity] 80 ml

### WHITENESS MELA-X CREAM

Whiteness Mela-X Cream is designed to moisturize and soften skin with brightening effect by restoring skin's natural moisture and absorb into skin smoothly with patented peptides and 7kinds of botanical complex extracts in Alpine (Gigawhite)

### WHITENESS SPOT CORRECTOR

Whiteness Spot Corrector is a powerful spot care which helps reduce freckles and hyper-pigmentation on desired area with patented peptides and 7kinds of botanical complex extracts in Alpine (Gigawhite)