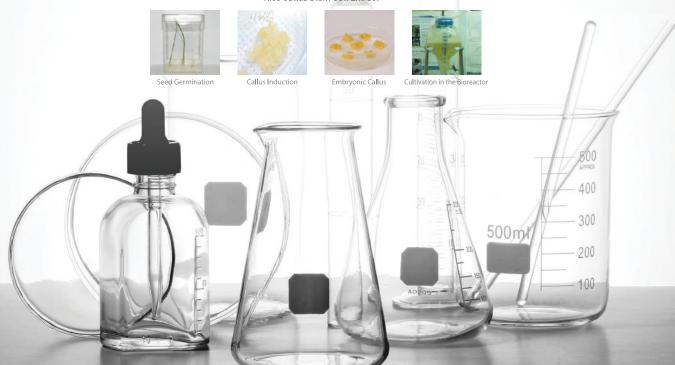

MEDIANS Co.,Ltd. finally registered the patented composition named "SRGF H1 Complex" after years of painstaking research for vital and healthy skin. SRGF H1 Complex is a new complex composition containing new peptide and every kinds of Growth Factor that are related to a rank of Amino acid. It helps soothe a tired and weak skin rapidly from external some irritation and improve the skin elastically and healthily.

### Tomato Callus Stem Cell Extract

Rice Callus Stem Cell Extract