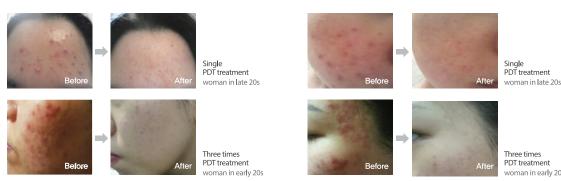

### PDT Before & After

### PDT = Photo Dynamic Therapy

PDT Solution is used as a treatment for severe acne, basically by destroying or reducing the acne bacteria and sebaceous glands with nontoxic light-sensitive compounds that are exposed selectively to light. It has shown to be effective as a treatment for severe acne through PDT Guide line establishment of USA Dermatologist Association in 2006.

### 01. MILD ALA PHOTO DYNAMIC THERAPY SOLUTION

A stabilized Hydrophilic 5 Aminolevulinic acid (Photosensitizing agent) with optimal active concentration for PDT treatment moderates intensity of local phototoxic effects and shortens duration of downtime. RG-2 which is extracted from Sapo-nin works as an abirritative agent with skin renewal activity.

### 02. ALA-M PHOTO DYNAMIC THERAPY SOLUTION

As it contains 13% of stabilized Methyl-Aminolevulinic Acid (Photosensitizing agent), this PDT treatment and exclusive product rapidly assures minimum period of downtime and instantly destroys sebaceous glands, P. Acnes (acne problem), making your skin clean and clear. RG-2 that is extracted from Saponin works as an abirritative agent with skin renewal activity.