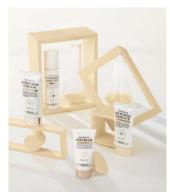

### HISTOLAB CERACLES WATER CREAM

It is a water cream containing ceramide resembling snowflake and clean silky-wax in its formation. Helps improve soft and moist skin with Hyaluron acid, Ceramide which can keep abundant of moisture to make moisture layer and silky oil layer on the skin without stickiness.

### HISTOLAB ANYTIME CICA SAFE CREAM

It is a soft soothing solution cream that is able to soothe and absorb quickly without stickiness for weaken skin with Centella Asiatica Extract, Allantoin and D-Panthenol.

### HISTOLAB HYDROGEL REGENERATING CENTELLA CREAM