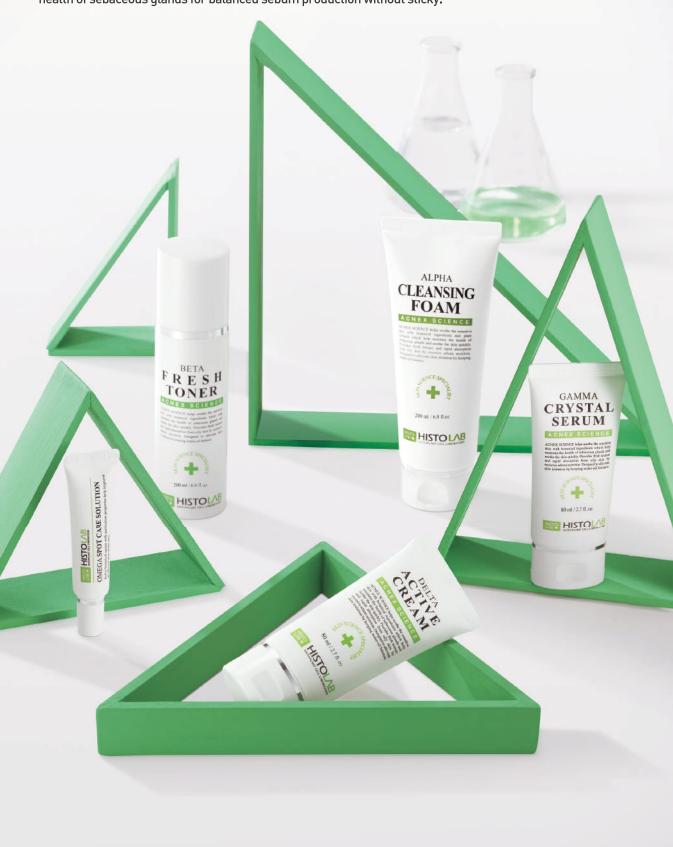

# **ACNEX SCIENCE**

External contamination and stress may stimulate sebaceous glands and cause oily, pore-clogged skin that leads to acne.

ACNEX SCIENCE is designed to be for oily skin, which helps maintain the health of sebaceous glands for balanced sebum production without sticky.

### 01. ALPHA CLEANSING FOAM

Gel type of mild anti-inflammatory cleansing foam helps clear bacteria and also soothes inflammation.

[Capacity] 200 ml / 1200 ml

[Skin Type] Suitable for oily and Acne-prone skin

### 02. BETA FRESH TONER

Special mild purifier gently removes impurities in pores and reconditions skin leads to restriction of inflammation.

[Capacity] 200 ml / 1200 ml

[Skin Type] Suitable for oily and Acne-prone skin

### 03. GAMMA CRYSTAL SERUM

Soothing serum soothes sensitive or trouble skin rapidly with botanical extracts, which helps control oil-water balance effectively without irritation on the skin.

[Capacity] 80 ml / 500 ml

### 04. DELTA ACTIVE CREAM

Skin improvement cream retains moisture into the skin not to be dry and makes the skin healthy by offering abundant nutrition and reducing the secretion of sebum with botanical extracts.

### 05. OMEGA SPOT CARE SOLUTION

Account of the same of the sam

Active botanical agents with anti-inflammatory, antioxidant properties treat an affected area on the face.

[Capacity] 20 ml

[Skin Type] Suitable for oily and Acne-prone skin