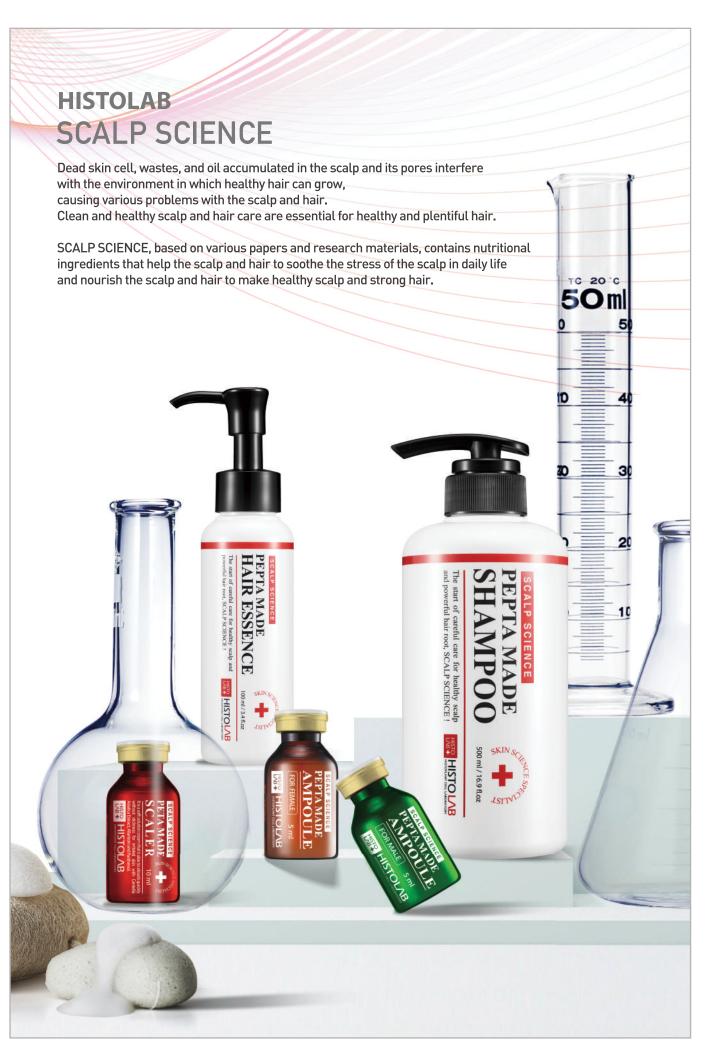

### HISTOLAB PEPTA MADE SCALER

Lactic Acid ingredients helps remove the waste of scalp and Peppermint oil and Allantoin helps soothe and refresh the scalp

[Capacity] Home Care 10ml x 8vials / Professional 150ml

# PEPTA MADE SHAMPOO SHAMPOO SHORT OF THE PERTONS TO BE A CONTROL OF THE PERTONS TO BE A CON

### HISTOLAB PEPTA MADE SHAMPOO

It is a natural-derived surfactant formula and is a weakly acidic shampoo that cleanses cleanly without residue and takes care of the scalp and hair with two patent and 31 nutritional ingredients for the scalp and hair.

### HISTOLAB PEPTA MADE AMPOULE - FOR MALE

2 kinds of hair patent ingredients and 31 nutritional ingredients soothe scalp stress in everyday life and nourish scalp and hair roots to make healthy scalp and strong hair roots.

### HISTOLAB PEPTA MADE AMPOULE - FOR FEMALE

2 kinds of hair patent ingredients and 39 nutritional ingredients for woman's scalp condition give vital energy to thin, weak hair and improve scalp condition to make healthy scalp and strong hair

### HISTOLAB PEPTA MADE HAIR ESSENCE

Camellia seed oil and Macadamia seed oil form a moisture coating film to the end of the hair to make your hair glow and smooth, and it can be used several times with fast absorption and light use.