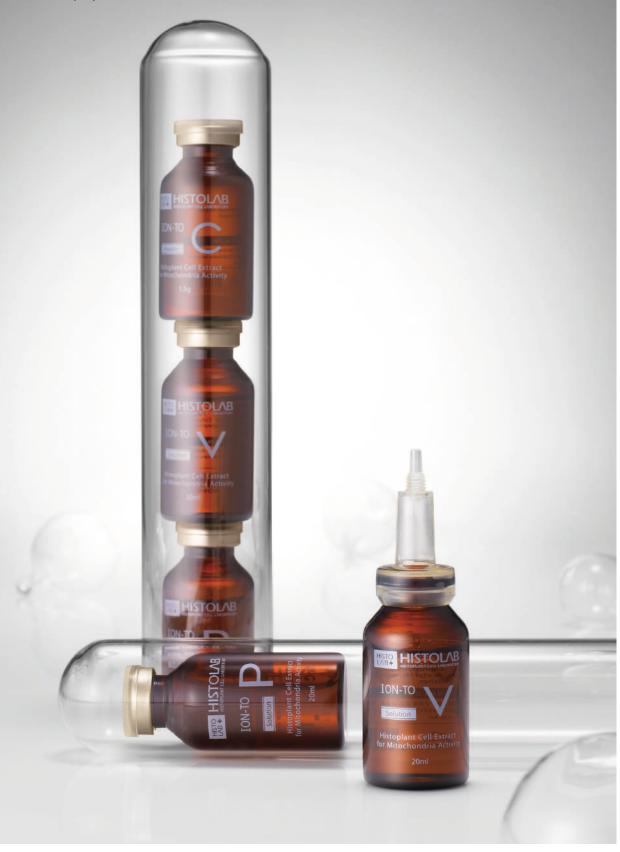

### IONTO C (M·A·P POWDER)

### Vitamin C Special Solution

Magnesium Ascorbyl Phosphate is a water-soluble, non-irritating, stable Vitamin C derivative. A pure Vitamin C with optimum level of pH promotes the synthesis of Collagen which leads to decrease of wrinkle depth and the production of Melanin.

### M-A-P (Magnesium-L-Ascorbyl-Phosphate) Powder

- 1. The first Original Vitamin-C powder applied to Iontophoresis in the world
- 2. Optimum level of pH reduces irritations and rubescence
- 3. A sole pure Vitamin C can be absorbed into dermis
- 4. The efficacy on anti-aging (stains and freckles) has proved by Dr. Suzuki Harue
- 5. Its efficacy is also acknowledged by JAAD (Journal of the American Academy of Dermatology)

[Main Ingredient] M.A.P (Antioxidant / Collagen composition / whitening), Ascorobic acid(Collagen composition / Melanin synthesis inhibitory), Arbutin (Melanosome maturation arrest / Skin lightening)

[Capacity] 1.5 g X 50 vials

[How to Use] Dissolve lonto C(M.A.P Powder) in 20cc of purified water and use lontophoresis or Cryocell machine by (-) current for the maximum absorption. It is recommended to use 3cc~5cc for each treatment. Protection from UV rays must be followed after applying lonto C(M.A.P Powder).

\* Best Use Time in 7days with cold storage after opening and mixing with water (Best time in 1day after mixing with IONTO P or IONTO V)

### IONTO P (BIO PLACENTA)

Benefits of Bio-placenta include stimulation of skin generation, elasticity on the skin with moisturizing and decrease of skin dryness. Suitable for dry and sensitive skin with no electric irritations.

- 1. Optimized Solution for Iontophoresis treatment.
- 2. Suitable for sensitive skin with no electric irritations for lontophoresis.
- ${\bf 3.\,Offers\,abundant\,of\,moisture\,and\,nutrition\,with\,botanical\,bio-placenta.}$

[Main Ingredient] Soybean Bio-Placenta(Facilitation of epithelial cell division / decrease of fine lines / moisturizing), Citrus Junos Fruit Extract (Nutrition supply), Hydrolyzed Corn Protein(Moisturizing)

[Capacity] 20 ml X 50 vials

[How to Use] Massage entire face gently with 3cc~5cc of ION-TO P saturated gauze attached to the galvanic stick for Iontophoresis or Cryocell machine and penetrate ION-TO P into the skin with (+) current or mix with ultrasonic gel and penetrate with ultrasonic head device.

\* Best Use Time in 10days with cold storage after opening.

### IONTO V (MULTI VITAMIN)

Peptide Special Solution

Total solution designed to activate skin regeneration and elasticity with skin lightening effect with E.G.F and many kinds of Peptides.

[Main Ingredient] Sh-Oligopeptide-1(Facilitation of epidermal cell growth), Arbutin(Vitalizing / Melanin synthesis inhibitory), Palmitoyl Pentapeptide-4 (Facilitation of epidermal cell growth), Acetyl Hexapeptide-8(Elasticizing), SRGF H1 Complex(Soothing / Moisturizing)

[Capacity] 20 ml X 50 vials

[How to Use] Massage entire face gently with  $3cc\sim5cc$  of ION-TOV saturated gauze attached to the galvanic stick for lontophoresis or Cryocell and penetrate ION-TOV into the skin with (-) current.