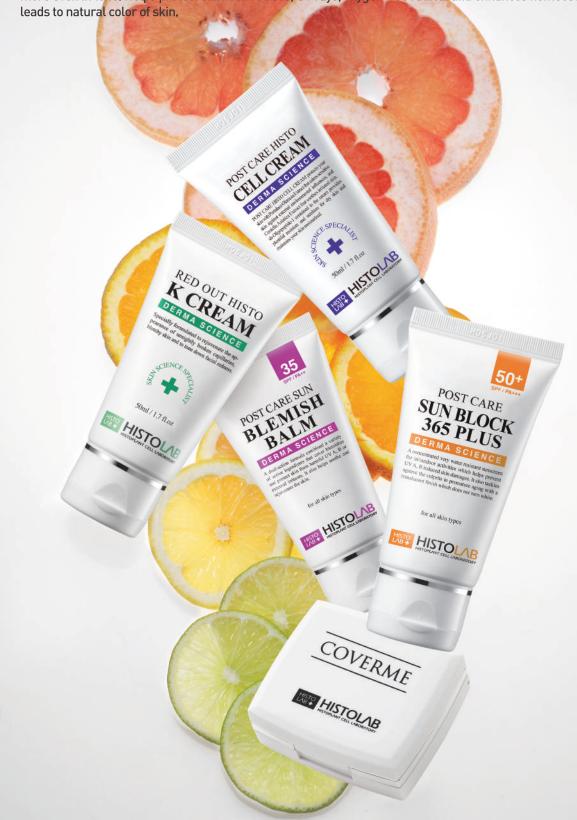

### POST CARE HISTO CELL CREAM

Post Care HISTO Cell cream is specially formulated to help promote rapid healing of damaged skin following laser procedures and provide the firm line of defense for the skin against external infections and pigmentation. For all skin types, especially for damaged skin following dermatologic procedures

### RED OUT HISTO K CREAM

RED OUT HISTO K CREAM is specially formulated to help promote healing of damaged skin with Menadion(Vitamin K) following procedures such as MTS, PRP etc. It accelerates reducing the severity of the bruising and improves the appearance of dark circles.

### POST CARE SUN BLOCK 365 PLUS SPF50+ / PA+++

Post care sun block 365 Plus is a concentrated sunscreen for outdoor activities. It also provides a translucent finish without feeling of stickiness. It tackles against the culprits in premature aging and helps prevent UV induced skin damages.

### POST CARE SUN BLEMISH BALM SPF35 / PA++