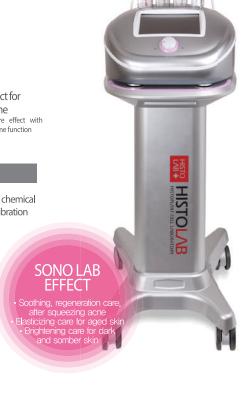

## **SONO LAB**

### Premium Total Skin Care with a convenient and effective lonzyme system!

Upgraded SONO LAB is a HISTOLAB Premium 5-class Multiple Beauty Device, and it makes the therapist's busy treatment time useful.

Safe micro-current treatment Safe hypoallergenic treatment with selectable current mode under stable electrical current

Excellent effect for treatment time Excellent skin care effect with upgraded Sonozyme function

It is designed a medical skin care device with the best optimized system including infiltration of nutrition function and chemical peeling using lonzyme principle and soothing care for damaged skin and dead skin cell removal with fine ultrasonic vibration