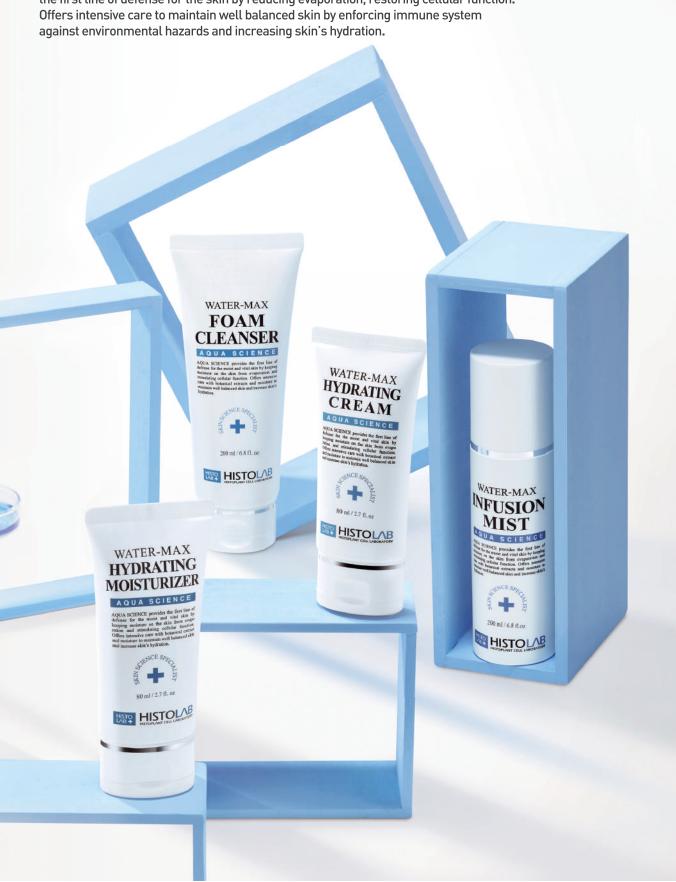

# **AQUA SCIENCE**

AQUA SCIENCE is Bio-Cosmetics with Histo Plant Stem Cell which helps provide the first line of defense for the skin by reducing evaporation, restoring cellular function. Offers intensive care to maintain well balanced skin by enforcing immune system

### 02. WATER-MAX FOAM CLEANSER

Gel type foam cleanser designed to wash away make-up, dirt and excess oil by botanical cleansing properties.

[Capacity] 200 ml / 1200 ml

[Skin Type] Suitable for all skin types, especially dry skin

### 03. WATER-MAX INFUSION MIST

An ultra-light weight mist designed to hydrate and help maintain skin's water-oil balance.

[Capacity] 200 ml / 1200 ml

[Skin Type] Suitable for all skin types, especially dry skin

### 04. WATER-MAX HYDRATING MOISTURIZER

Specially designed to restore skin moisture, damaged skin and skin firmness. It is effective in enhancing the appearance of health and vitality to the skin with Betaine and Portulaca Oleracea Extract.

### 05. WATER-MAX HYDRATING CREAM

Forms natural external layers of the skin and defense by reducing evaporation of skin moisture and oil.

Restores cellular function against external harmful hazards and UV rays.