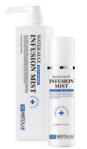

### 03. WATER-MAX INFUSION MIST

An ultra-light weight mist designed to hydrate and help maintain skin's water-oil balance.

[Capacity] 200 ml / 1200 ml

[Skin Type] Suitable for all skin types, especially dry skin

Use morning and night as required.

After cleansing, spray onto the face or apply it with cotton pad.

### [Main Ingredient]

01. Sodium Hyaluronat Soothing / Moisturizing

02 Retaine Soothing / Moisturizing

Soothing / Anti-inflammatory

04 Lecithin Moisturizing / Skin renewal