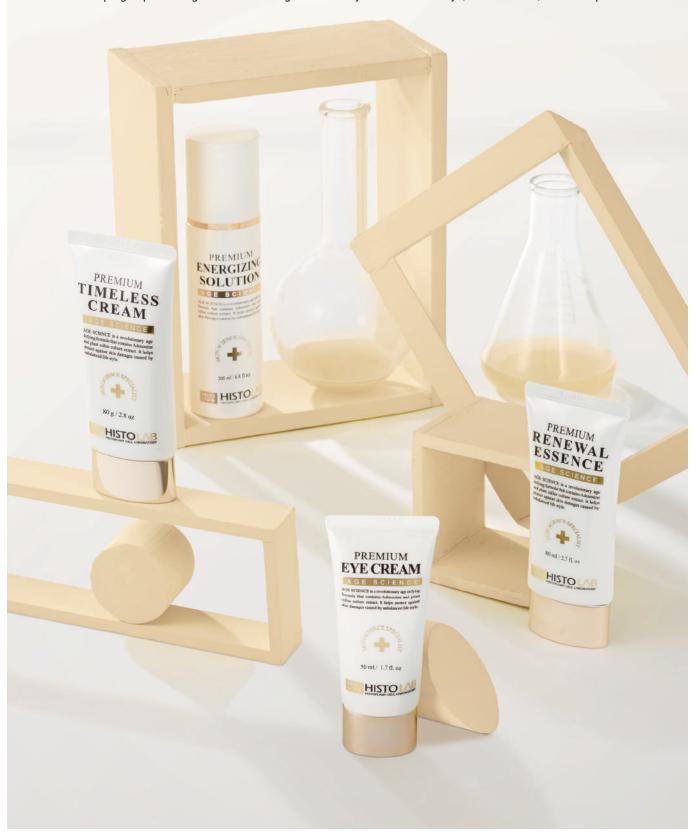

# **AGE SCIENCE**

It is a revolutionary anti-aging formula that stimulates a cell reconstruction and prolongs the life cycles of skin cell with Adenosine and balance over the skin with a variety of botanical extracts. Furthermore, it promotes synthesis of collagen and keeps the skin balance by putting nutrients in the skin with HISTO Plant Stem Cell which leads to young and rejuvenated look, while helping to protect against skin damages caused by UVA and UVB rays, free radicals, wind and pollution.

RENEWAL ESSENCE

TIMELESS CREAM

### 01.

### PREMIUM ENERGIZING SOLUTION

Premium Energizing Solution is a complex of botanical extracts, hydrationboosting agents such as Solanum lycopersicum (Tomato) Callus Culture Extract and Adenosine that promote supple, healthy, vibrant skin with anti-wrinkle properties.

### 02.

Premium Renewal Essence is designed to restore skin vitality and tackle aging with plant derived active ingredients. It facilitates skin reconstruction

[Capacity] 80 ml / 500 ml

[Skin Type] Suitable for all skin type, especially the skin with signs of aging

### PREMIUM RENEWAL ESSENCE

which leads to anti-aging and keeps the skin radiant.

[How to Use]

### 03.

### PREMIUM TIMELESS CREAM

Premium Timeless Cream contains Adenosine and Beta-Glucan which improve the skin softly and elastically. The key ingredient is Solanum lycopersicum (Tomato) Callus Culture Extract which promotes the synthesis of collagen leads to skin rejuvenation.

### 04.

### PREMIUM EYE CREAM

Premium Eye cream is enriched with plant-derived extracts. It encourages your skin's natural functions and support the process of self-renewal. Reduces fine lines and moisturizes with this velvety protective eye cream.